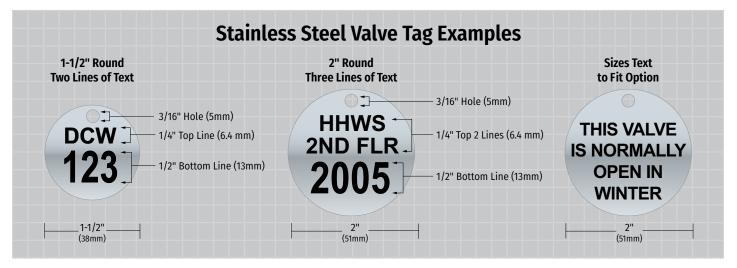

| Tag Sizes                     | Top Line            | Middle Line         | Bottom Line         |  |
|-------------------------------|---------------------|---------------------|---------------------|--|
| 1-1/2" Round                  | 1/4" (5 Characters) | N/A                 | 1/2" (3 Characters) |  |
| 1-1/2" Square                 | 1/4" (5 Characters) | N/A                 | 1/2" (3 Characters) |  |
| 2" Round                      | 1/4" (6 Characters) | 1/4" (8 Characters) | 1/2" (4 Characters) |  |
| 2" Square 1/4" (6 Characters) |                     | 1/4" (8 Characters) | 1/2" (4 Characters) |  |
| 2" Octagon                    | 1/4" (6 Characters) | 1/4" (8 Characters) | 1/2" (4 Characters) |  |